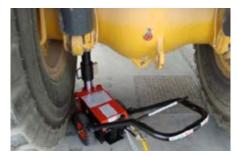

## I ATC - Hydraulic Tools

At ATC, we can provide hydraulic tools to meet every requirement. We have partnered with Hi-Force<sup>®</sup>, the UK based leaders in high quality hydraulic tools that are used across the globe.

#### **More Hydraulic Tools:**

- Hydraulic Cylinders
- Manual, Electric, Air & Petrol engine driven Pumps
- Crimping Tools
- Cable & Wire Rope Cutters
- ToughLift Jacking Systems
- Puller Kits
- Pipe Benders