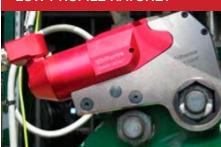

## I ATC - Hydraulic Tools / Bolting Tools

#### MANUAL, PNEUMATIC AND HYDRAULIC TORQUE WRENCHES & MULTIPLIERS

- Torque capacities from 5 48,181 Nm
- Low Profile Ratchet Heads
- Square Drive sizes from  $3\!\!4\text{"}$  to 2  $1\!\!/2\text{"}$
- Imperial and metric sockets available