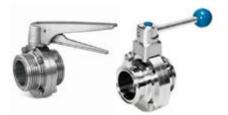

## I ATC - Sanitary Fittings

ATC are proud to be the Irish and UK agent for Process Technology, a leading manufacturer of high quality sanitary fittings.

These gaskets are used in piping systems for the food, dairy, beverage, pharmaceutical and biotech industries. Sanitary gaskets are available in **EPDM**, **Viton®**, **Buna-N**, **Silicone**, **Fluoropolymer** (**PTFE**), **TY Steel** (**PTFE & 316 Stainless**), **Envelope gaskets** (**PTFE & EPDM/Viton**). All can be provided in metal detectable options.

All compounds are **FDA compliant.** They allow for pipe and tubing connections to be made in a sanitary fashion that is designed to be cleaned in place (CIP) but is easily broken down for further cleaning, inspection and repair. They are also corrosion resistant.