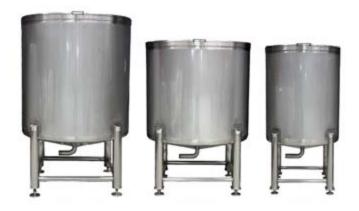

## I ATC - Fabrication - Storage

### ATC can manufacture storage to suit any requirement.

We can manufacture in stainless steel, mild steel and aluminium.

We manufacture tanks for any application, including:

- Pharmaceutical
- Medical Sector
- Food & Beverage Production
- Heavy industry
- Manufacturing
- Aerospace