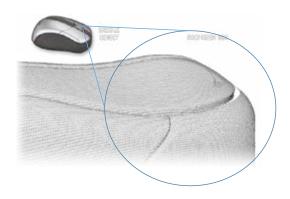

## I ATC - Reverse Engineering & 3D Scanning

# ATC are proud to be Irish partners of NextEngine 3D Scanners, industry leaders in 3D scanning.

3D scanning uses lasers to map the coordinates of millions of points on the surface of an object, then converts that information into a model that can be manipulated and measured on your computer.

# 2 Scaning & Reverse Engineering

We can use 3D scanning to gain highly accurate models of components or machines that would otherwise be unfeasible to measure.

We can generate 3D models, as well as 2D drawings, which allow for the manufacture of original parts.