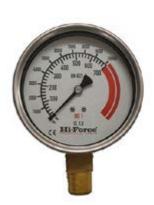

# Tool & Gauge Calibration

Regular torque tool calibration & re-calibration guarantees the operator **repeatable accuracy** & adheres to international standards.

Calibration also ensures torque equipment is operating to **peak performance** & can also highlight potential tooling problems before they arise.

All of our in house calibration equipment has valid, independently approved calibration certificates which are renewed annually.

We can calibrate:

- Torque tools
- Gauges