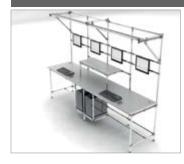

# I ATC - Fabrication - Machining





# With extensive machining experience, ATC can manufacture almost any part.

ATC can manufacture products from most materials, and we have particular expertise in reverse engineering original parts that can no longer be sourced.











## I ATC - FlowTube





#### How FlowTube solution is used







### Why use FlowTube?

Let us design the solution for you based on years of experience of lean manufacturing.

#### 1. PRODUCTIVITY IMPROVEMENTS

- Space saving
- Time saving
- Ergonomics
- Cost saving

#### 2. STANDARDISATION

- Cost effectiveness
- Ease of integration & modifications
- Ease of training & operation
- Repeatability

## I ATC - FlowTube Solutions



#### Racks & Trolleys









#### **Storage Solutions**









#### Workstations









#### **Complex and Heavy Duty Solutions**









Solutions can be designed to cater for any weight requirement!

## I ATC - Reverse Engineering & 3D Scanning





# ATC are proud to be Irish partners of NextEngine 3D Scanners, industry leaders in 3D scanning.

3D scanning uses lasers to map the coordinates of millions of points on the surface of an object, then converts that information into a model that can be manipulated and measured on your computer.







### How Can ATC Help You?

# Scanner Supply & Support

We can provide you with NextEngine scanners, software and equipment, helping you choose which solution is best for you.

# 2 Scaning & Reverse Engineering

We can use 3D scanning to gain highly accurate models of components or machines that would otherwise be unfeasible