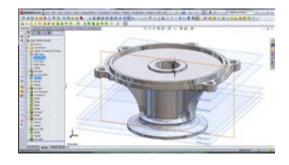

## I ATC - Reverse Engineering & 3D Scanning

# ATC are proud to be Irish partners of NextEngine 3D Scanners, industry leaders in 3D scanning.

3D scanning uses lasers to map the coordinates of millions of points on the surface of an object, then converts that information into a model that can be manipulated and measured on your computer.

# 2 Scaning & Reverse Engineering

We can use 3D scanning to gain highly accurate models of components or machines that would otherwise be unfeasible to measure.

We can generate 3D models, as well as 2D drawings, which allow for the manufacture of original parts.