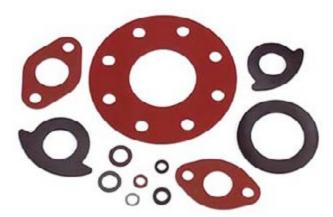

## I ATC - Sealing

#### **Gaskets**

We supply a wide range of gaskets, in any shape, size, standard or material, to meet your requirements.

When requested, we can supply a wide range of material certifications. Brands of gaskets supplied by ATC include:

- Burgmann
- Lamons
- Donit Tesnit
- Leader
- Econosto
- Garlock
- Flexitallic
- James Walker
- Klinger

#### **Isolation Kits**

ATC can supply a range of isolation kits to prevent corrosion of flange joints, and maintain pipeline integrity.

We can offer common or bespoke isolation kits, just let us know what you need.

#### **Sheeting**

ATC has been one of Ireland's leading gasket sheeting suppliers for the last 20 years and supplies to many industries.

Gaskets are commonly produced by cutting from sheet materials. Our sheetings are available in a range of thicknesses and can be supplied in roll and sheet form.

ATC can provide you with cork, graphite, non-asbestos and rubber sheeting.