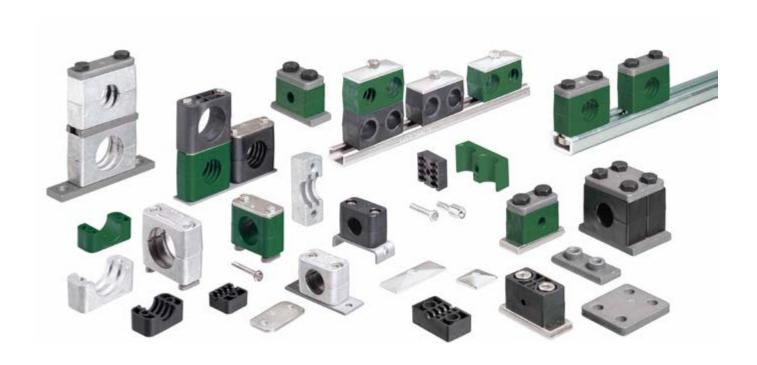

## I ATC - Clamps

ATC supplies a range of pipe, tube and hose/cable supports that provide a standard solution and the widest possible scope of everyday applications.

Clamps are used to give a clean and distinct layout for all pipe, tube and hose installations.

The vibration and noise reducing features are appreciated as being an important contribution to environmental protection.

Applications are almost unlimited.

#### Standard Material

#### Polypropylene Polyamide Aluminium

#### **Ranges**

Standard Heavy Twin Lightweight U-Bolts

#### **Sizes**

6 mm to 500 mm Imperial & Metric