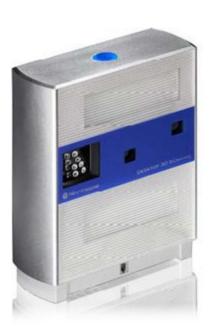

## I ATC - Reverse Engineering & 3D Scanning

# ATC are proud to be Irish partners of NextEngine 3D Scanners, industry leaders in 3D scanning.

3D scanning uses lasers to map the coordinates of millions of points on the surface of an object, then converts that information into a model that can be manipulated and measured on your computer.

# Scanner Supply & Support

We can provide you with NextEngine scanners, software and equipment, helping you choose which solution is best for you.