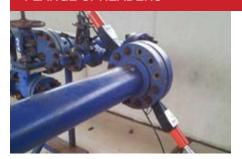

## I ATC - Hydraulic Tools / Bolting Tools

#### MANUAL, PNEUMATIC AND HYDRAULIC TORQUE WRENCHES & MULTIPLIERS

- Torque capacities from 5 48,181 Nm
- Low Profile Ratchet Heads
- Square Drive sizes from  $3\!\!4\text{"}$  to 2  $1\!\!/2\text{"}$
- Imperial and metric sockets available