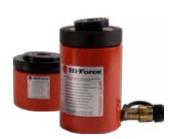

#### MULTI PURPOSE CYLINDERS

#### CAPACITY

4.5 to 109 tonnes

#### TVDE

Single Acting Multi-purpose

#### **APPLICATIONS**

Most commonly Sold Cylinder Range