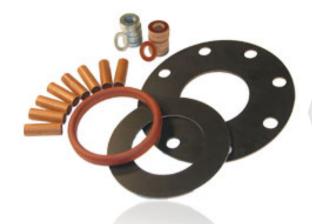

## I ATC - Sealing

#### **Gaskets**

We supply a wide range of gaskets, in any shape, size, standard or material, to meet your requirements.

When requested, we can supply a wide range of material certifications. Brands of gaskets supplied by ATC include:

- Burgmann
- Lamons
- Donit Tesnit
- Leader
- Econosto
- Garlock
- Flexitallic
- James Walker
- Klinger

#### **Isolation Kits**

ATC can supply a range of isolation kits to prevent corrosion of flange joints, and maintain pipeline integrity.

We can offer common or bespoke isolation kits, just let us know what you need.

#### **Sheeting**

ATC has been one of Ireland's leading gasket sheeting suppliers for the last 20 years and supplies to many industries.

Gaskets are commonly produced by cutting from sheet materials. Our sheetings are available in a range of thicknesses and can be supplied in roll and sheet form.

ATC can provide you with cork, graphite, non-asbestos and rubber sheeting.