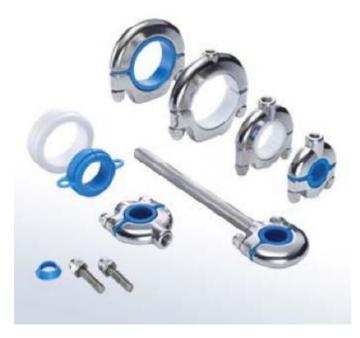

#### Clamps & Sanitary **Fittings**

Standard

High Purity

Pipe Clips

Ferrules

Metal Detectable Gaskets

and O-rings

## I ATC - Clamps

ATC supplies a range of pipe, tube and hose/cable supports that provide a standard solution and the widest possible scope of everyday applications.

Clamps are used to give a clean and distinct layout for all pipe, tube and hose installations.

#### **High Purity Clamps**

- 6,4 mm (1/4") and 152,4 mm (6"), as per ISO 4200 and DIN 11850
- Optional mechanical fixed bearings with silicon grommets or floating bearings with Teflon grommets patent approved design
- All the metal components are manufactured from corrosionresistant stainless steel 1.4401 (AISI 316) or 1.4301 (AISI 304)
- Electrolytically high-gloss polished material surfaces if required
- ASME-BPE compliant
- FDA compliant

#### **Features**

- All the components are designed to comply with specifications and guidelines as defined by ASME-BPE
- Suitable for pipes, tubes and other lines with outer diameters between 6,4 mm and 168,4 mm
- Rounded-off edges and corners to prevent dirt adhesion; no exposed threads or threads covered with acorn nuts
- All metal components manufactured from corrosion-resistant Stainless Steel with high-gloss polished material surfaces