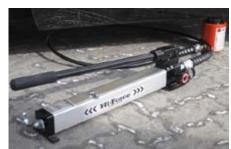

#### HAND PUMPS

#### TYPE

Single / Two Speed Single / Double Acting Mild Steel or Aluminium

#### **APPLICATIONS**

Suitable for use with a wide Range of Cylinders and other Hi-Force Tools