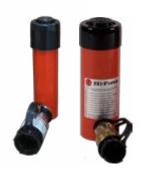

## I ATC - Hydraulic Tools

At ATC, we can provide hydraulic tools to meet every requirement. We have partnered with Hi-Force<sup>®</sup>, the UK based leaders in high quality hydraulic tools that are used across the globe.

#### LOW HEIGHT CYLINDERS

#### CAPACITY

4.5 to 147 tonnes

#### TYPE

Single Acting

#### **APPLICATIONS**

Alignment of Machinery General Maintenance Structural Weld Positioning Rigging Flange Separating