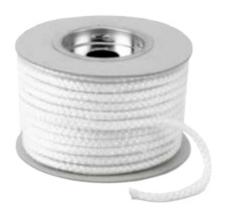

#### **Glass/Ceramic Rope**

Glass Rope is manufactured from a central core of glass fibre sliver. It is contained by an open over-braid of texturised continuous filament glass yarn.

Glass rope has low thermal conductivity and offers an ideal and cost efficient method of insulating pipe work. High temperature flue sealing and caulking applications are also alternative uses for this type of product.