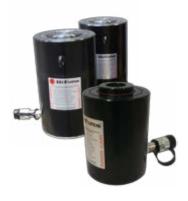

#### FAILSAFE LOCK RING CYLINDER - SINGLE ACTING

#### CAPACITY

50 to 1012 tonnes

#### **APPLICATIONS**

Sustained Load Holding Bridge Support Piling General Constructions

#### FAILSAFE LOCK RING CYLINDER - DOUBLE ACTING

#### CAPACITY

25 to 1012 tonnes

#### **APPLICATIONS**

Heavy Duty Lifting Construction Maintenance Presswork Industrial Production