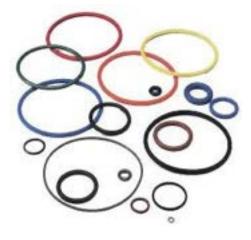

#### **O-Rings**

O-rings are one of the most common seals used in machine design because they are inexpensive, easy to make, reliable, and have simple mounting requirements.

We can supply O-Rings in any size or standard, and materials offered include:

- Viton/FKM
- Nitrile (Buna-N)/NBR
- Ethylene-Propylene/ EPDM
- Fluorosilicone/FVMQ
- Silicone/VMQ
- Neoprene/CR