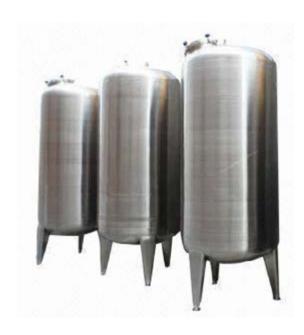

## I ATC - Fabrication - Storage

### ATC can manufacture storage to suit any requirement.

We can manufacture in stainless steel, mild steel and aluminium.

We manufacture tanks for any application, including:

- Pharmaceutical
- Medical Sector
- Food & Beverage Production
- Heavy industry
- Manufacturing
- Aerospace