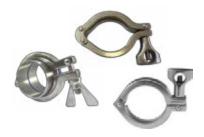

## I ATC - Clamps

ATC supplies a range of pipe, tube and hose/cable supports that provide a standard solution and the widest possible scope of everyday applications.

Clamps are used to give a clean and distinct layout for all pipe, tube and hose installations.

## I ATC - Clamps

#### **High Purity Clamps**

- 6,4 mm (1/4") and 152,4 mm (6"), as per ISO 4200 and DIN 11850
- Optional mechanical fixed bearings with silicon grommets or floating bearings with Teflon grommets patent approved design
- All the metal components are manufactured from corrosionresistant stainless steel 1.4401 (AISI 316) or 1.4301 (AISI 304)
- Electrolytically high-gloss polished material surfaces if required
- ASME-BPE compliant
- FDA compliant

#### **Features**

- All the components are designed to comply with specifications and guidelines as defined by ASME-BPE
- Suitable for pipes, tubes and other lines with outer diameters between 6,4 mm and 168,4 mm
- Rounded-off edges and corners to prevent dirt adhesion; no exposed threads or threads covered with acorn nuts
- All metal components manufactured from corrosion-resistant Stainless Steel with high-gloss polished material surfaces