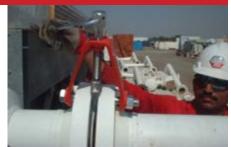

## I ATC - Hydraulic Tools / Bolting Tools

#### MANUAL, PNEUMATIC AND HYDRAULIC TORQUE WRENCHES & MULTIPLIERS

- Torque capacities from 5 48,181 Nm
- Low Profile Ratchet Heads
- Square Drive sizes from  $3\!\!4\text{"}$  to 2  $1\!\!/2\text{"}$
- Imperial and metric sockets available