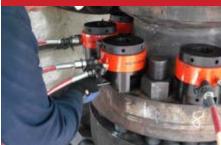

## I ATC - Hydraulic Tools / Bolting Tools

#### MANUAL, PNEUMATIC AND HYDRAULIC TORQUE WRENCHES & MULTIPLIERS

- Torque capacities from 5 48,181 Nm
- Low Profile Ratchet Heads
- Square Drive sizes from  $3\!\!4\text{"}$  to 2  $1\!\!/2\text{"}$
- Imperial and metric sockets available

#### **BOLT TENSIONERS**

- 234 2,649 kN
- Bolts 3/4" to 4", M16 to M100