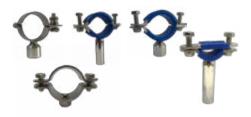

## I ATC - Clamps

ATC supplies a range of pipe, tube and hose/cable supports that provide a standard solution and the widest possible scope of everyday applications.

Clamps are used to give a clean and distinct layout for all pipe, tube and hose installations.

The vibration and noise reducing features are appreciated as being an important contribution to environmental protection.

Applications are almost unlimited.

#### Standard Material

#### Polypropylene Polyamide Aluminium

#### **Ranges**

Standard Heavy Twin Lightweight U-Bolts

#### **Sizes**

6 mm to 500 mm Imperial & Metric