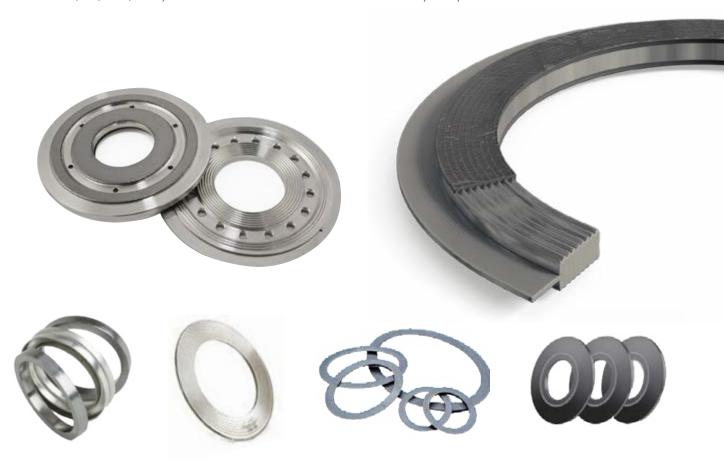

## I ATC - Sealing (Steel Gaskets)

# ATC can supply steel/metallic gaskets to fit any requirement, from spiral wound gaskets to kammprofiles.

The advantages of using metallic gaskets include:

- · Outstanding mechanical strength and thermal conductivity
- · Capable of withstanding high temperatures
- · Almost no limitation regarding size
- Stability even for large diameters
- Trouble-free handling and installation

#### **Standard**

We can produce gaskets to meet all standards. We can also manufacture specials to your requirements.

#### **Material**

We can help if you have special requirements-304, 316, Monel, Incoloy.

#### **Manufacturers**

We can provide gaskets from a particular manufacturer, and fulfill any specific criterion on the origins or manufacture of your gaskets.

#### **Testing**

We can provide complete material testing and certification to suit your requirements.