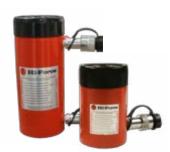

#### **HOLLOW PISTON CYLINDERS**

#### CAPACITY

11 to 247 tonnes

#### TYPE

Single/Double Acting Hollow Piston Cylinders

#### **APPLICATIONS**

Tooling Maintenance Tensioning Pulling