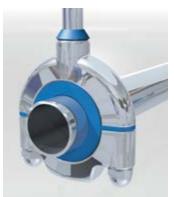

#### **High Purity Clamps**

- 6,4 mm (1/4") and 152,4 mm (6"), as per ISO 4200 and DIN 11850
- Optional mechanical fixed bearings with silicon grommets or floating bearings with Teflon grommets patent approved design
- All the metal components are manufactured from corrosionresistant stainless steel 1.4401 (AISI 316) or 1.4301 (AISI 304)
- Electrolytically high-gloss polished material surfaces if required
- ASME-BPE compliant
- FDA compliant

#### **Features**

- All the components are designed to comply with specifications and guidelines as defined by ASME-BPE
- Suitable for pipes, tubes and other lines with outer diameters between 6,4 mm and 168,4 mm
- Rounded-off edges and corners to prevent dirt adhesion; no exposed threads or threads covered with acorn nuts
- All metal components manufactured from corrosion-resistant Stainless Steel with high-gloss polished material surfaces